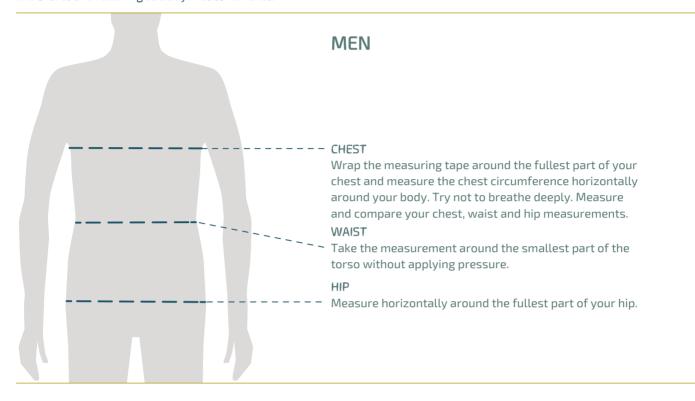

Measure and compare your chest, waist and hip girth.

When you get varying results comparing your body measurements to the charts, orient on the chest girth, as the waist and hip measurements may be altered. In our configurators, you have the possibility to adjust sizes individually.