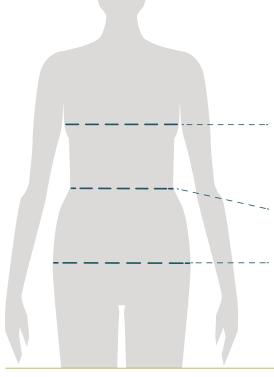

#### **BUST**

Wrap the measuring tape around the fullest part of your bust and measure the bust circumference horizontally around your body. Try not to breathe deeply. Measure and compare your bust, waist and hip measurements.

#### **WAIST**

Take the measurement around the smallest part of the torso without applying pressure.

#### HIP

Measure horizontally around the fullest part of your hip.

Measure and compare your bust, waist and hip girth.

When you get varying results comparing your body measurements to the charts, orient on the bust girth, as the waist and hip measurements may be altered. In our configurators, you have the possibility to adjust sizes individually.